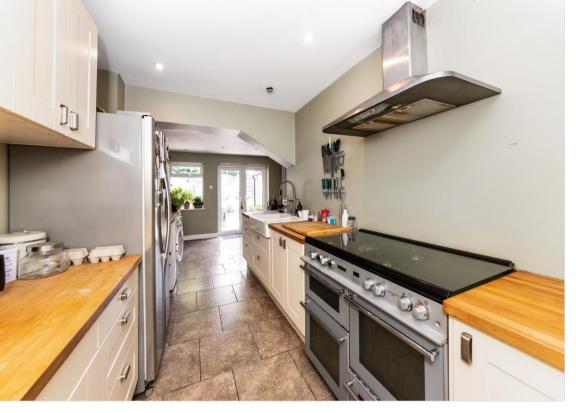

Hodsons are delighted to present to the market this generous five bedroom semi detached house situated on Kings Lane in the village of Harwell. Coming into the entrance hall which gives access to the generous downstairs living space we have the open plan kitchen/dining area with French doors leading out into the garden, with a galley style kitchen and a generous dining area leading into the comfortable bright and airy lounge which leads into the study. The ground floor offers the first of the bedrooms which is bright and airy with French doors leading onto the patio and a shower room. The first floor offers the family bathroom which has both bath and separate shower cubicle. There are also three bedrooms on this floor with two being double bedrooms and one of them having a shower room and the third a single room which has restricted head height. There are storage cupboards situated on the landing. The second floor offers the main bedroom with fitted wardrobes and limited eves storage. With ample driveway parking and gated side access leading into the rear garden which is mainly laid to lawn with a patio area and brick storage shed.

- Five bedroom semi detached house situated in Kings Lane in the village of Harwell
- Galley style kitchen leading into generous dining area
- Comfortable bright and airy lounge leading to Study
- Double bedroom and shower room on the ground floor
- Two double bedrooms with one of the bedrooms having a shower room and a restricted head height single bedroom on the first floor
- Generous family bathroom with both bath and shower cubicle
- Second floor has the main bedroom with fitted wardrobes and limited eves storage
- Ample driveway parking to the front and rear garden is mainly laid to lawn with patio area and brick shed