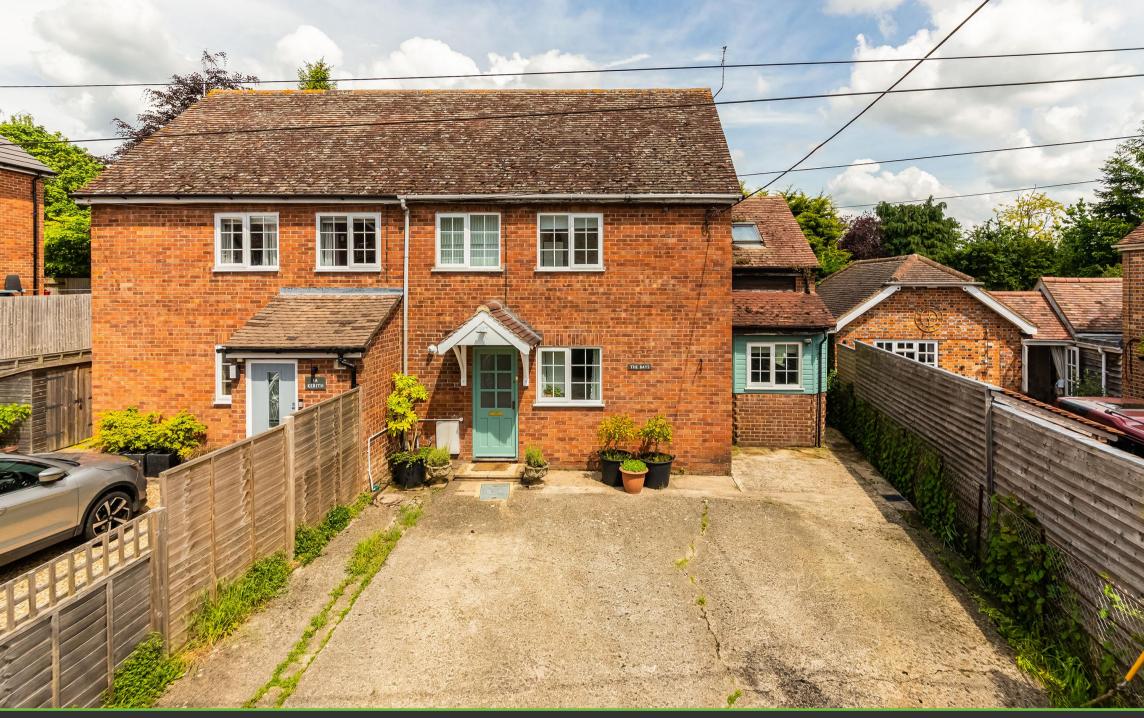

Hodsons are delighted to present to the market this generous five bedroom semi detached house situated on Kings Lane in the village of Harwell. Coming into the entrance hall which gives access to the generous downstairs living space we have the open plan kitchen/dining area with French doors leading out into the garden, with a galley style kitchen and a generous dining area leading into the comfortable bright and airy lounge which leads into the study. The ground floor offers the first of the bedrooms which is bright and airy with French doors leading onto the patio and a shower room. The first floor offers the family bathroom which has both bath and separate shower cubicle. There are also three bedrooms on this floor with two being double bedrooms and one of them having a shower room and the third a single room which has restricted head height. There are storage cupboards situated on the landing. The second floor offers the main bedroom with fitted wardrobes and limited eves storage. With ample driveway parking and gated side access leading into the rear garden which is mainly laid to lawn with a patio area and brick storage shed.

- Five bedroom semi detached house situated in Kings Lane in the village of Harwell
- Galley style kitchen leading into generous dining area
- Comfortable bright and airy lounge leading to Study
- Double bedroom and shower room on the ground floor
- Two double bedrooms with one of the bedrooms having a shower room and a restricted head height single bedroom on the first floor
- Generous family bathroom with both bath and shower cubicle
- Second floor has the main bedroom with fitted wardrobes and limited eves storage
- Ample driveway parking to the front and rear garden is mainly laid to lawn with patio area and brick shed