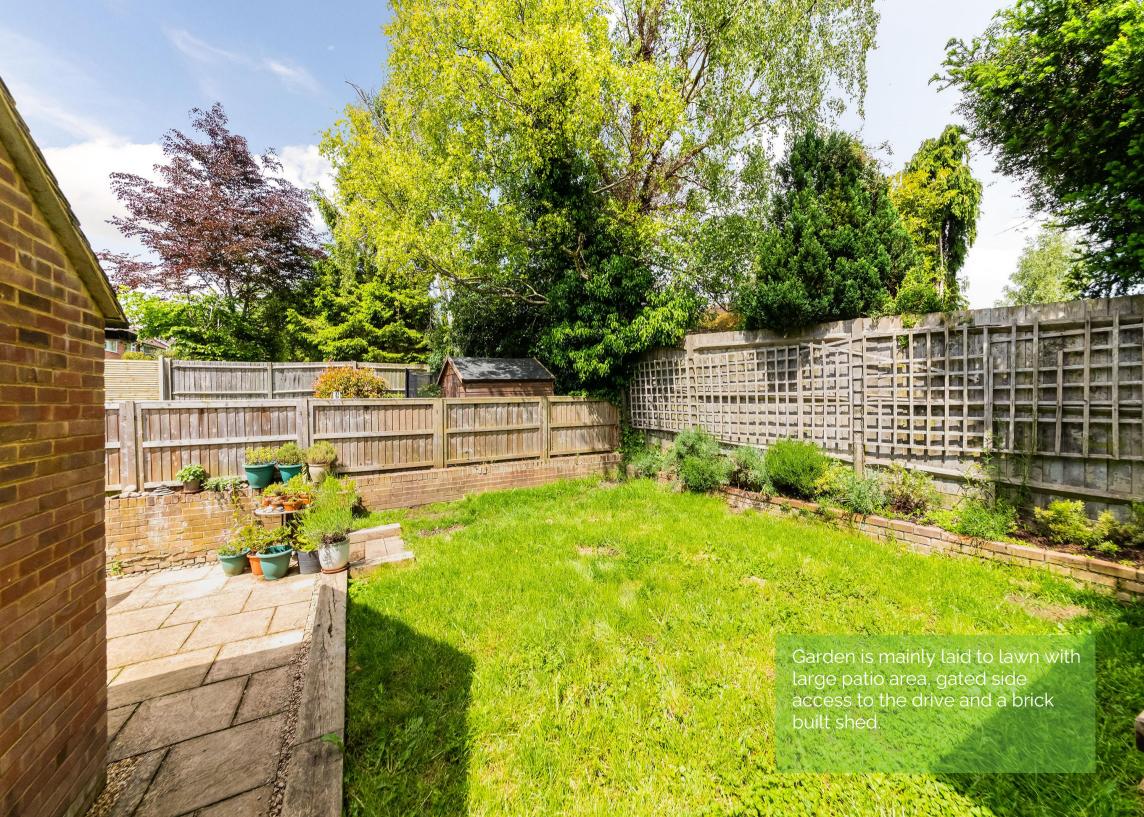

Hodsons are delighted to present to the market this generous five bedroom semi detached house situated on Kings Lane in the village of Harwell. Coming into the entrance hall which gives access to the generous downstairs living space we have the open plan kitchen/dining area with French doors leading out into the garden, with a galley style kitchen and a generous dining area leading into the comfortable bright and airy lounge which leads into the study. The ground floor offers the first of the bedrooms which is bright and airy with French doors leading onto the patio and a shower room. The first floor offers the family bathroom which has both bath and separate shower cubicle. There are also three bedrooms on this floor with two being double bedrooms and one of them having a shower room and the third a single room which has restricted head height. There are storage cupboards situated on the landing. The second floor offers the main bedroom with fitted wardrobes and limited eves storage. With ample driveway parking and gated side access leading into the rear garden which is mainly laid to lawn with a patio area and brick storage shed.

- Five bedroom semi detached house situated in Kings Lane in the village of Harwell
- Galley style kitchen leading into generous dining area
- Comfortable bright and airy lounge leading to Study
- Double bedroom and shower room on the ground floor
- Two double bedrooms with one of the bedrooms having a shower room and a restricted head height single bedroom on the first floor
- Generous family bathroom with both bath and shower cubicle
- Second floor has the main bedroom with fitted wardrobes and limited eves storage
- Ample driveway parking to the front and rear garden is mainly laid to lawn with patio area and brick shed