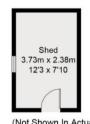

## Kings Lane, OX11

Approximate Gross Internal Area = 180.1 sq m / 1938 sq ft Shed = 9.0 sq m / 97 sq ft Garden / Driveway Area = 160.4 sq m / 1727 sq ft

(Not Shown In Actual Location / Orientation)

Bedroom 4.55m x 3.58m 14'11 x 11'9

**Ground Floor** 

First Floor

Second Floor

Floor plan produced in accordance with RICS Property Measurement Standards. © Mortimer Photography. Produced for Hodsons.
Unauthorised reproduction prohibited. (ID1084825)