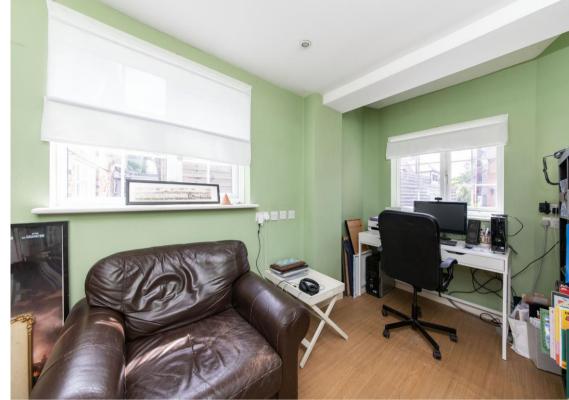

Hodsons are delighted to present to the market this generous five bedroom semi detached house situated on Kings Lane in the village of Harwell. Coming into the entrance hall which gives access to the generous downstairs living space we have the open plan kitchen/dining area with French doors leading out into the garden, with a galley style kitchen and a generous dining area leading into the comfortable bright and airy lounge which leads into the study. The ground floor offers the first of the bedrooms which is bright and airy with French doors leading onto the patio and a shower room. The first floor offers the family bathroom which has both bath and separate shower cubicle. There are also three bedrooms on this floor with two being double bedrooms and one of them having a shower room and the third a single room which has restricted head height. There are storage cupboards situated on the landing. The second floor offers the main bedroom with fitted wardrobes and limited eves storage. With ample driveway parking and gated side access leading into the rear garden which is mainly laid to lawn with a patio area and brick storage shed.