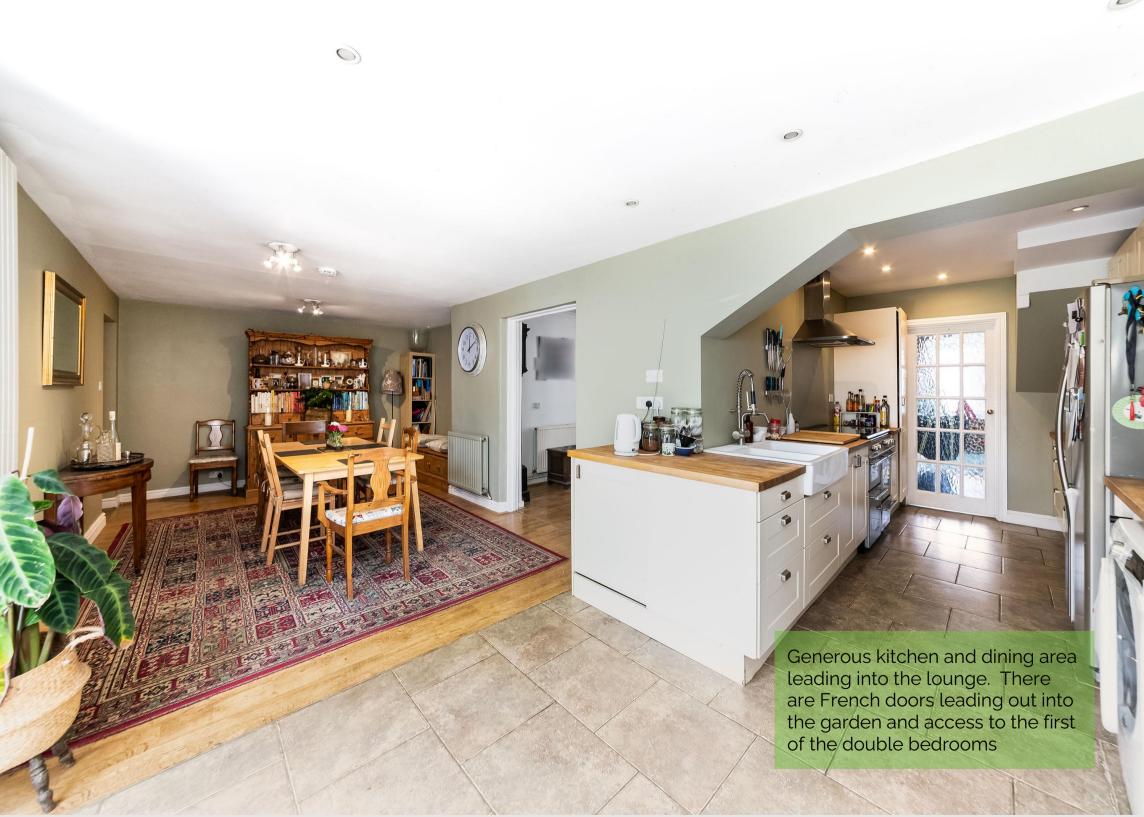

Hodsons are delighted to present to the market this generous five bedroom semi detached house situated on Kings Lane in the village of Harwell. Coming into the entrance hall which gives access to the generous downstairs living space we have the open plan kitchen/dining area with French doors leading out into the garden, with a galley style kitchen and a generous dining area leading into the comfortable bright and airy lounge which leads into the study. The ground floor offers the first of the bedrooms which is bright and airy with French doors leading onto the patio and a shower room. The first floor offers the family bathroom which has both bath and separate shower cubicle. There are also three bedrooms on this floor with two being double bedrooms and one of them having a shower room and the third a single room which has restricted head height. There are storage cupboards situated on the landing. The second floor offers the main bedroom with fitted wardrobes and limited eves storage. With ample driveway parking and gated side access leading into the rear garden which is mainly laid to lawn with a patio area and brick storage shed.