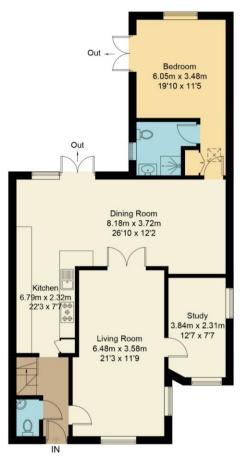

## Kings Lane, OX11

Approximate Gross Internal Area = 180.1 sq m / 1938 sq ft Shed = 9.0 sq m / 97 sq ft Garden / Driveway Area = 160.4 sq m / 1727 sq ft

(Not Shown In Actual Location / Orientation)

Bedroom 4.55m x 3.58m 14'11 x 11'9

**Ground Floor** 

First Floor

Second Floor

Floor plan produced in accordance with RICS Property Measurement Standards. © Mortimer Photography. Produced for Hodsons.
Unauthorised reproduction prohibited. (ID1084825)