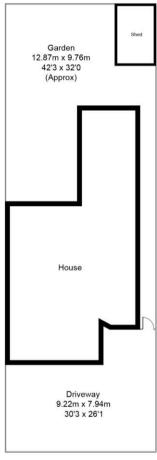

Hodsons are delighted to present to the market this generous five bedroom semi detached house situated on Kings Lane in the village of Harwell. Coming into the entrance hall which gives access to the generous downstairs living space we have the open plan kitchen/dining area with French doors leading out into the garden, with a galley style kitchen and a generous dining area leading into the comfortable bright and airy lounge which leads into the study. The ground floor offers the first of the bedrooms which is bright and airy with French doors leading onto the patio and a shower room. The first floor offers the family bathroom which has both bath and separate shower cubicle. There are also three bedrooms on this floor with two being double bedrooms and one of them having a shower room and the third a single room which has restricted head height. There are storage cupboards situated on the landing. The second floor offers the main bedroom with fitted wardrobes and limited eves storage. With ample driveway parking and gated side access leading into the rear garden which is mainly laid to lawn with a patio area and brick storage shed.

- Five bedroom semi detached house situated in Kings Lane in the village of Harwell
- Galley style kitchen leading into generous dining area
- Comfortable bright and airy lounge leading to Study
- Double bedroom and shower room on the ground floor
- Two double bedrooms with one of the bedrooms having a shower room and a restricted head height single bedroom on the first floor
- Generous family bathroom with both bath and shower cubicle
- Second floor has the main bedroom with fitted wardrobes and limited eves storage
- Ample driveway parking to the front and rear garden is mainly laid to lawn with patio area and brick shed

## Kings Lane, OX11

Approximate Gross Internal Area = 180.1 sq m / 1938 sq ft Shed = 9.0 sq m / 97 sq ft Garden / Driveway Area = 160.4 sq m / 1727 sq ft

(Not Shown In Actual Location / Orientation)

Bedroom 4.55m x 3.58m 14'11 x 11'9

**Ground Floor** 

First Floor

Second Floor

Floor plan produced in accordance with RICS Property Measurement Standards. © Mortimer Photography. Produced for Hodsons.
Unauthorised reproduction prohibited. (ID1084825)