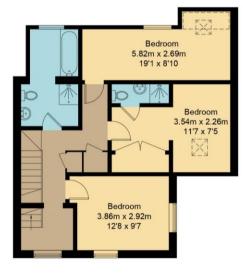

Hodsons are delighted to present to the market this generous five bedroom semi detached house situated on Kings Lane in the village of Harwell. Coming into the entrance hall which gives access to the generous downstairs living space we have the open plan kitchen/dining area with French doors leading out into the garden, with a galley style kitchen and a generous dining area leading into the comfortable bright and airy lounge which leads into the study. The ground floor offers the first of the bedrooms which is bright and airy with French doors leading onto the patio and a shower room. The first floor offers the family bathroom which has both bath and separate shower cubicle. There are also three bedrooms on this floor with two being double bedrooms and one of them having a shower room and the third a single room which has restricted head height. There are storage cupboards situated on the landing. The second floor offers the main bedroom with fitted wardrobes and limited eves storage. With ample driveway parking and gated side access leading into the rear garden which is mainly laid to lawn with a patio area and brick storage shed.

- Five bedroom semi detached house situated in Kings Lane in the village of Harwell
- Galley style kitchen leading into generous dining area
- Comfortable bright and airy lounge leading to Study
- Double bedroom and shower room on the ground floor
- Two double bedrooms with one of the bedrooms having a shower room and a restricted head height single bedroom on the first floor
- Generous family bathroom with both bath and shower cubicle
- Second floor has the main bedroom with fitted wardrobes and limited eves storage
- Ample driveway parking to the front and rear garden is mainly laid to lawn with patio area and brick shed

## Kings Lane, OX11

Approximate Gross Internal Area = 180.1 sq m / 1938 sq ft Shed = 9.0 sq m / 97 sq ft Garden / Driveway Area = 160.4 sq m / 1727 sq ft

(Not Shown In Actual Location / Orientation)

Bedroom 4.55m x 3.58m 14'11 x 11'9

**Ground Floor** 

First Floor

Second Floor

Floor plan produced in accordance with RICS Property Measurement Standards. © Mortimer Photography. Produced for Hodsons.
Unauthorised reproduction prohibited. (ID1084825)