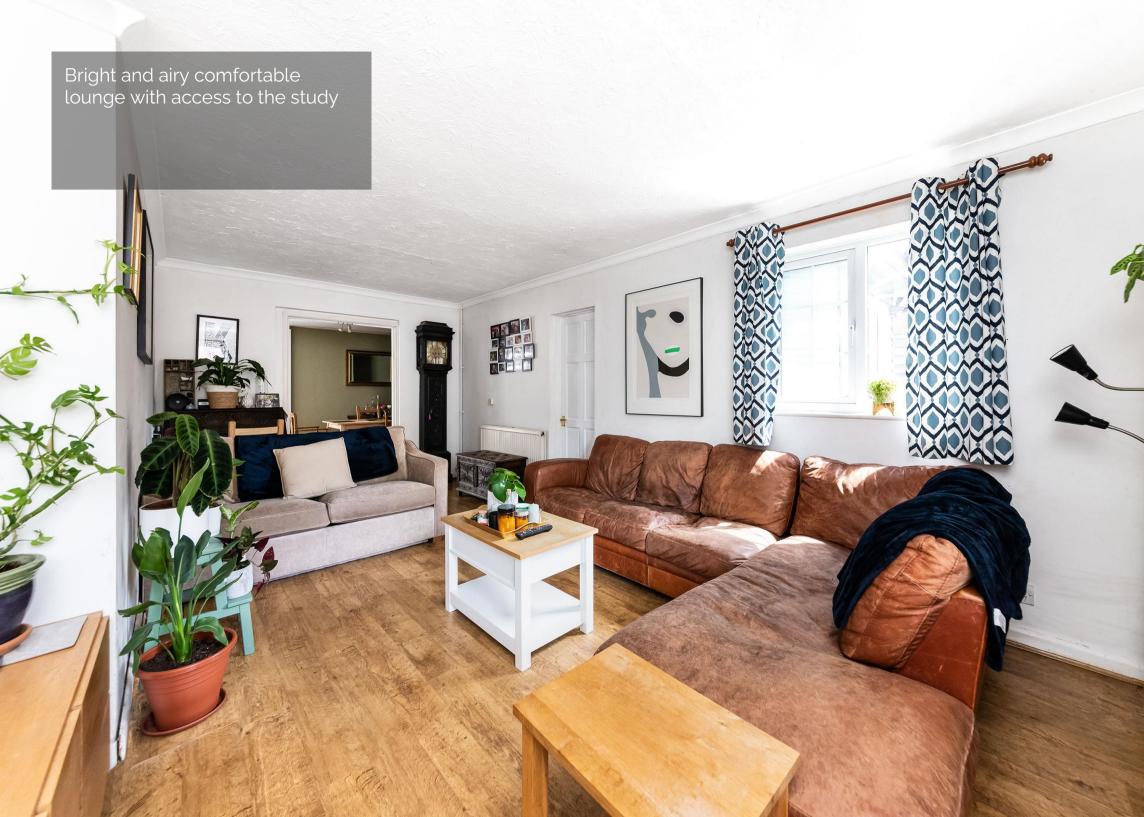

Hodsons are delighted to present to the market this generous five bedroom semi detached house situated on Kings Lane in the village of Harwell. Coming into the entrance hall which gives access to the generous downstairs living space we have the open plan kitchen/dining area with French doors leading out into the garden, with a galley style kitchen and a generous dining area leading into the comfortable bright and airy lounge which leads into the study. The ground floor offers the first of the bedrooms which is bright and airy with French doors leading onto the patio and a shower room. The first floor offers the family bathroom which has both bath and separate shower cubicle. There are also three bedrooms on this floor with two being double bedrooms and one of them having a shower room and the third a single room which has restricted head height. There are storage cupboards situated on the landing. The second floor offers the main bedroom with fitted wardrobes and limited eves storage. With ample driveway parking and gated side access leading into the rear garden which is mainly laid to lawn with a patio area and brick storage shed.

- Five bedroom semi detached house situated in Kings Lane in the village of Harwell
- Galley style kitchen leading into generous dining area
- Comfortable bright and airy lounge leading to Study
- Double bedroom and shower room on the ground floor
- Two double bedrooms with one of the bedrooms having a shower room and a restricted head height single bedroom on the first floor
- Generous family bathroom with both bath and shower cubicle
- Second floor has the main bedroom with fitted wardrobes and limited eves storage
- Ample driveway parking to the front and rear garden is mainly laid to lawn with patio area and brick shed